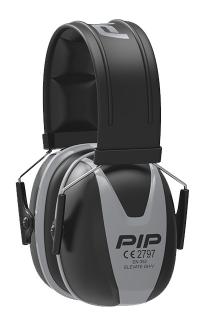

# ELEVATE GH-V™ Eco-Friendly Ear Muff with Adjustable Headband - SNR 37dB

- Earmuffs with length adjustment, easily adjustable for a perfect fit.
- Extra soft memory foam to guarante a premium comfort for a long use time.
- Soft surfaces and padded headband for optimal comfort.